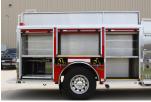

### BODY

- Bolted Painted Stainless Steel Body
   ROM Painted Roll Up Doors
- · Rear Slide-In Ladder and Pike Pole Storage
- Rear Slide-In Hard Suction StorageStorage for 8 SCBA Bottles in Wheel Wells
- Toyne Custom Under Step Storage
- Roll-Out Storage TraysSwing-Out Toolboard