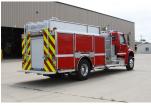

### BODY

- Bolted Painted Stainless Steel Body
   ROM Painted Roll Up Doors
- · Rear Slide-In Ladder and Pike Pole Storage
- Rear Slide-In Hard Suction StorageStorage for 8 SCBA Bottles in Wheel Wells
- Toyne Custom Under Step Storage
- Roll-Out Storage TraysSwing-Out Toolboard

## **ELECTRICAL**

- FRC LED 900-Q65 Scene Lights
- Whelen Warning Lighting
  Fire Research SPA540-Q15 Telescoping Lights
- Whelen LED Arrowstick
- · ILI LED Strip Compartment Lighting