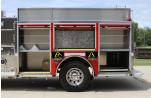

### BODY

- Bolted Painted Stainless Steel Body
   ROM Painted Roll Up Doors
- · Rear Slide-In Ladder and Pike Pole Storage
- Rear Slide-In Hard Suction StorageStorage for 8 SCBA Bottles in Wheel Wells
- Toyne Custom Under Step Storage
- Roll-Out Storage TraysSwing-Out Toolboard