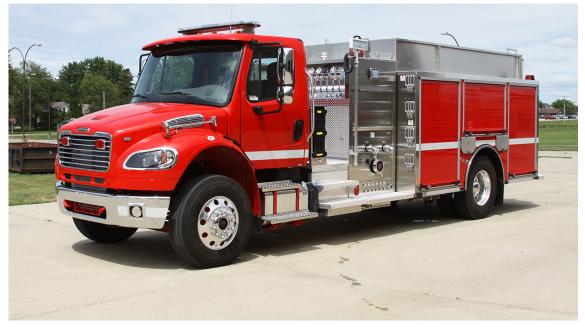

# **TOWN OF CLARKSBURG PUMPER**

TID NO. 13660

### BODY

- Bolted Painted Stainless Steel Body
   ROM Painted Roll Up Doors
- · Rear Slide-In Ladder and Pike Pole Storage
- Rear Slide-In Hard Suction StorageStorage for 8 SCBA Bottles in Wheel Wells
- Toyne Custom Under Step Storage
- Roll-Out Storage TraysSwing-Out Toolboard

## -CHASSIS

- · Freightliner M2 106 2 Door Chassis
- Cummins ISL9 360 Engine
- 3000 EVS Transmission
- · Front Mounted Tow Hooks

#### **TANK**

- 1200 Gallon UPF Tank
- ICI SL Plus Tank Gauge
- · Rear 2.5" Direct Tank Fill

#### **PUMP**

- Hale Qflo 1250 GPM Pump Fire Research Pump Boss Pressure
- Governor
- (2) 1.75" Crosslays Left side: (2) 2.5" Discharges Master Intake
- · Right side: 2.5" Discharge
  - 3" Discharge 2.5" Intake
  - Master Intake (2) Rear 2.5" Discharges
- Piped for Monitor
- Piped for Foam System