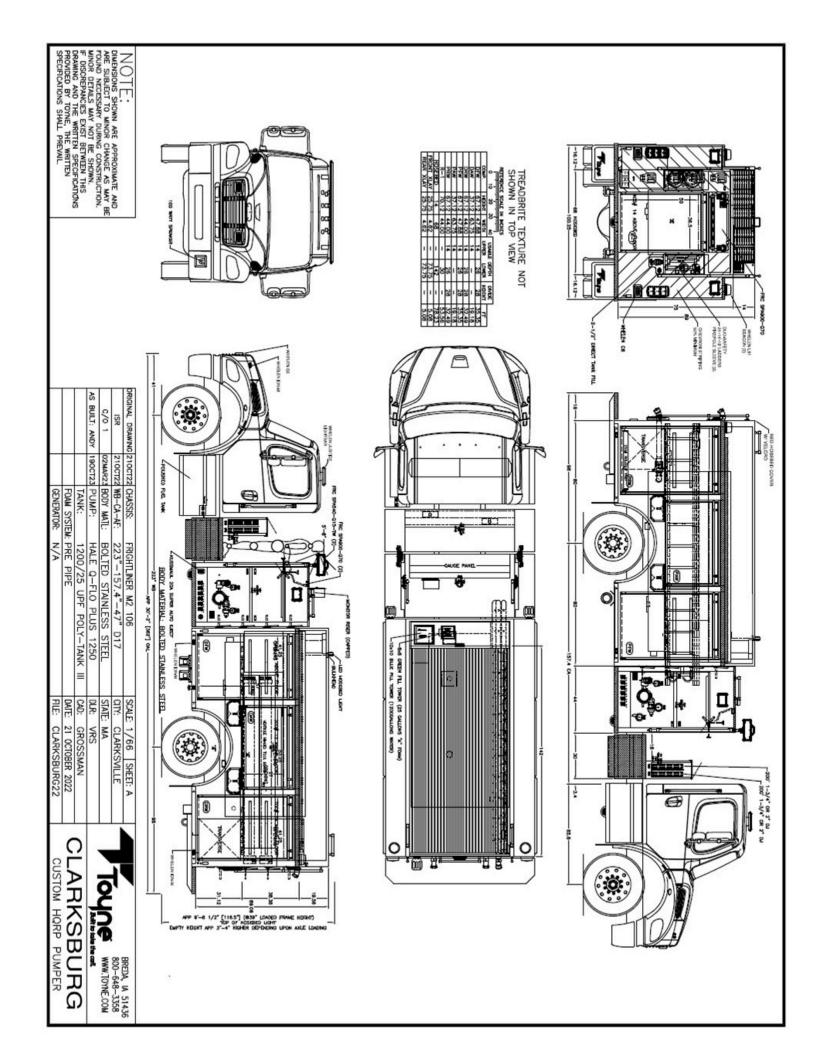

# **TOWN OF CLARKSBURG PUMPER**

TID NO. 13660

### BODY

- Bolted Painted Stainless Steel Body
   ROM Painted Roll Up Doors
- · Rear Slide-In Ladder and Pike Pole Storage
- Rear Slide-In Hard Suction StorageStorage for 8 SCBA Bottles in Wheel Wells
- Toyne Custom Under Step Storage
- Roll-Out Storage TraysSwing-Out Toolboard

## -CHASSIS

- · Freightliner M2 106 2 Door Chassis
- Cummins ISL9 360 Engine
- 3000 EVS Transmission
- · Front Mounted Tow Hooks

#### **TANK**

- 1200 Gallon UPF Tank
- ICI SL Plus Tank Gauge
- · Rear 2.5" Direct Tank Fill

#### **PUMP**

- Hale Qflo 1250 GPM Pump Fire Research Pump Boss Pressure
- Governor
- (2) 1.75" Crosslays Left side: (2) 2.5" Discharges Master Intake
- · Right side: 2.5" Discharge
  - 3" Discharge 2.5" Intake
  - Master Intake (2) Rear 2.5" Discharges
- Piped for Monitor
- Piped for Foam System

## **ELECTRICAL**

- FRC LED 900-Q65 Scene Lights
- Whelen Warning Lighting
  Fire Research SPA540-Q15 Telescoping Lights
- Whelen LED Arrowstick
- · ILI LED Strip Compartment Lighting